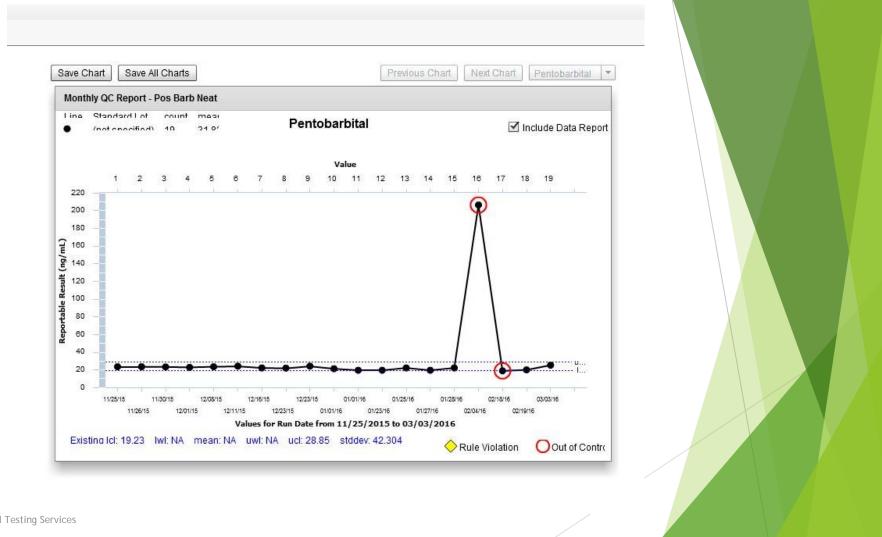

# Data Integrity &Assurance

So Many Options in LIMS

If it's in there, you can get it out in a new way

| Charts 😵 Query: N -                                                   |                                                             |                           |                              |                                          |
|-----------------------------------------------------------------------|-------------------------------------------------------------|---------------------------|------------------------------|------------------------------------------|
| 📟 File Edit View Favorites Tools Help                                 |                                                             |                           |                              |                                          |
| IORIZON                                                               |                                                             |                           |                              |                                          |
| ints - Samples - Data - Administration -                              |                                                             |                           |                              | Batches Search by batch ID, HBN          |
|                                                                       |                                                             |                           |                              |                                          |
| Query: N - Barb - Pos<br>Recto Charte                                 |                                                             |                           |                              |                                          |
| Query Information Chart Settings Permissions                          |                                                             |                           |                              |                                          |
|                                                                       |                                                             |                           |                              |                                          |
| Query Information                                                     |                                                             |                           |                              |                                          |
| Created:<br>08/06/2015 01:00                                          | Byt                                                         |                           |                              |                                          |
| Query name: *                                                         | Chart title: *                                              |                           |                              |                                          |
| N - Barb - Pos                                                        | Monthly QC Report - Pos Barb Near                           | L.                        |                              |                                          |
| OUERY CRITERIA                                                        |                                                             |                           |                              |                                          |
| Find: *                                                               |                                                             |                           |                              |                                          |
| Reportable Results (Historical)                                       | where the Run Date                                          | is between                | 10/27/2015 mand 03/03/2016 m |                                          |
| ADDITIONAL CRITERIA                                                   |                                                             |                           |                              |                                          |
| Client:<br>Select                                                     |                                                             | Profile:<br>Select        | ×                            |                                          |
| Collection Site:                                                      | 121                                                         | Workorder:                |                              |                                          |
| Select                                                                |                                                             | Select                    |                              |                                          |
| Samplei                                                               |                                                             | Lab Site:                 |                              |                                          |
| Select                                                                | •                                                           | Select                    | •                            |                                          |
| Methoda:                                                              |                                                             |                           |                              |                                          |
| Matrices:                                                             |                                                             |                           |                              |                                          |
| × Neat Oral Fluid (N)                                                 |                                                             |                           |                              |                                          |
| Analytes:                                                             |                                                             |                           |                              |                                          |
| × Secobarbital (secobarbital c) × Pentobarbital (pentobarbital c) × I | Phenobarbital (phenobarbital-c) = Butalbital (butalbital-c) |                           |                              |                                          |
| Sample Types:                                                         |                                                             |                           |                              |                                          |
| × Positive Control (POS)                                              |                                                             |                           |                              |                                          |
| Instruments:                                                          |                                                             |                           |                              |                                          |
|                                                                       |                                                             |                           |                              |                                          |
| Analysts:                                                             |                                                             |                           |                              |                                          |
|                                                                       |                                                             |                           |                              |                                          |
| Prep Analysts:                                                        |                                                             |                           |                              |                                          |
| Prep Methods:                                                         |                                                             |                           |                              |                                          |
|                                                                       |                                                             |                           |                              |                                          |
| Standards:                                                            |                                                             |                           |                              |                                          |
|                                                                       |                                                             |                           |                              |                                          |
|                                                                       |                                                             |                           |                              |                                          |
| RESULTS SETTINGS Number of results: *                                 |                                                             | Sort results: *           |                              |                                          |
|                                                                       |                                                             | Sort results: * Ascending | V                            | Include results that are still in review |
| Require a minimum of z results<br>enter - SRN Testing Services        |                                                             |                           |                              |                                          |
|                                                                       |                                                             |                           |                              |                                          |