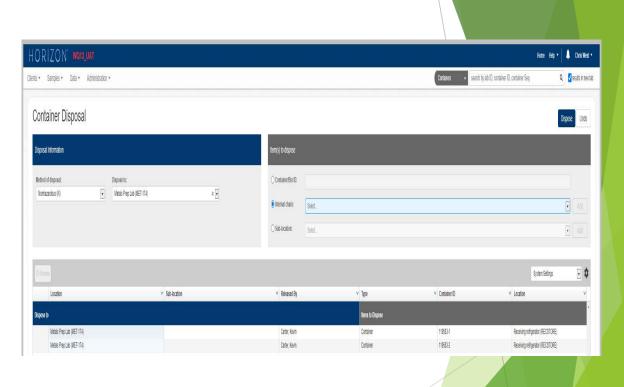

### Sample Disposal

#### > Problem

- > Unknown Sample Fate
- > Unable to Retest
- Solution
  - > Choose When Disposed
  - > Maintain Location Knowledge
  - > Fit Your Lab's Plan